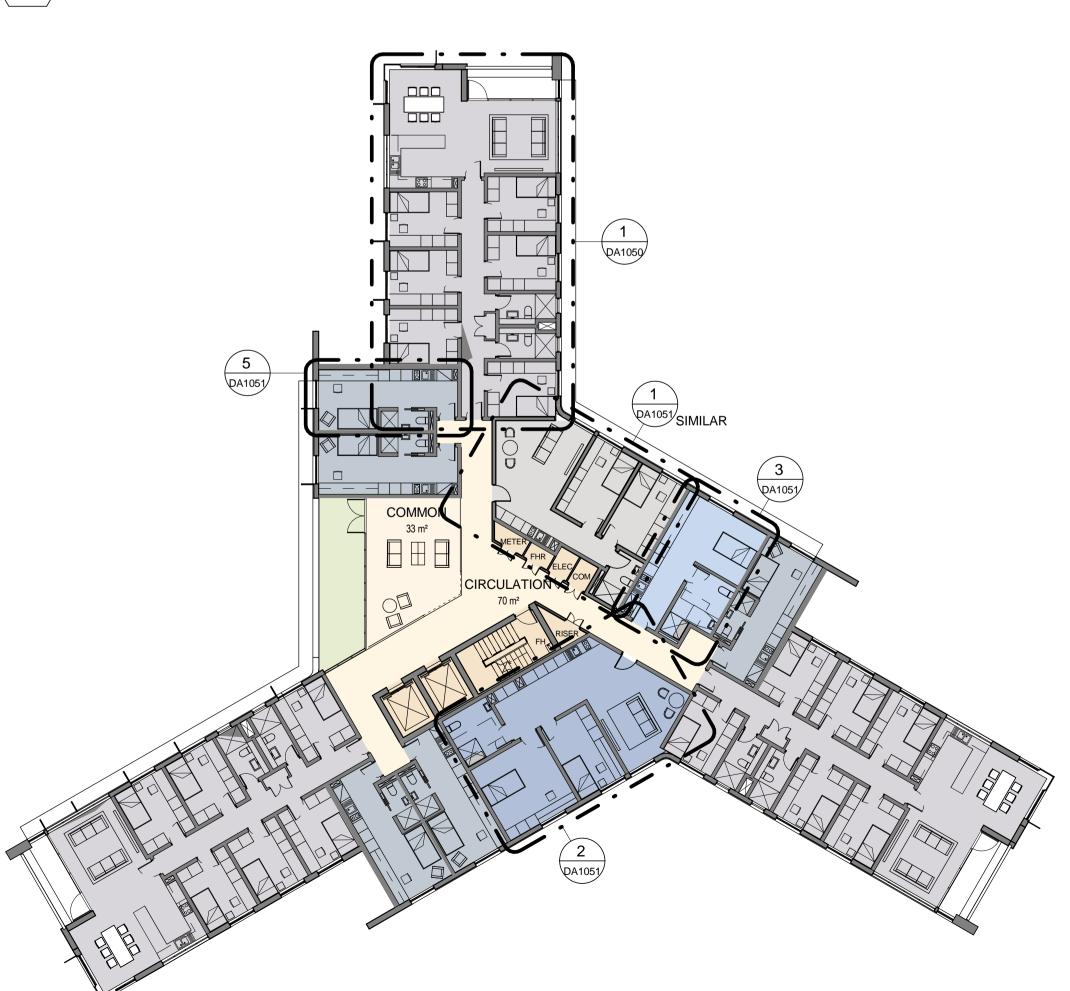

Car Parking

Floor Plans - Accommodation Typical T1, T2, T3 & T4

1:200@A1 DA1030

31/08/2011 4:09:17 PM **DEVELOPMENT APPLICATION**