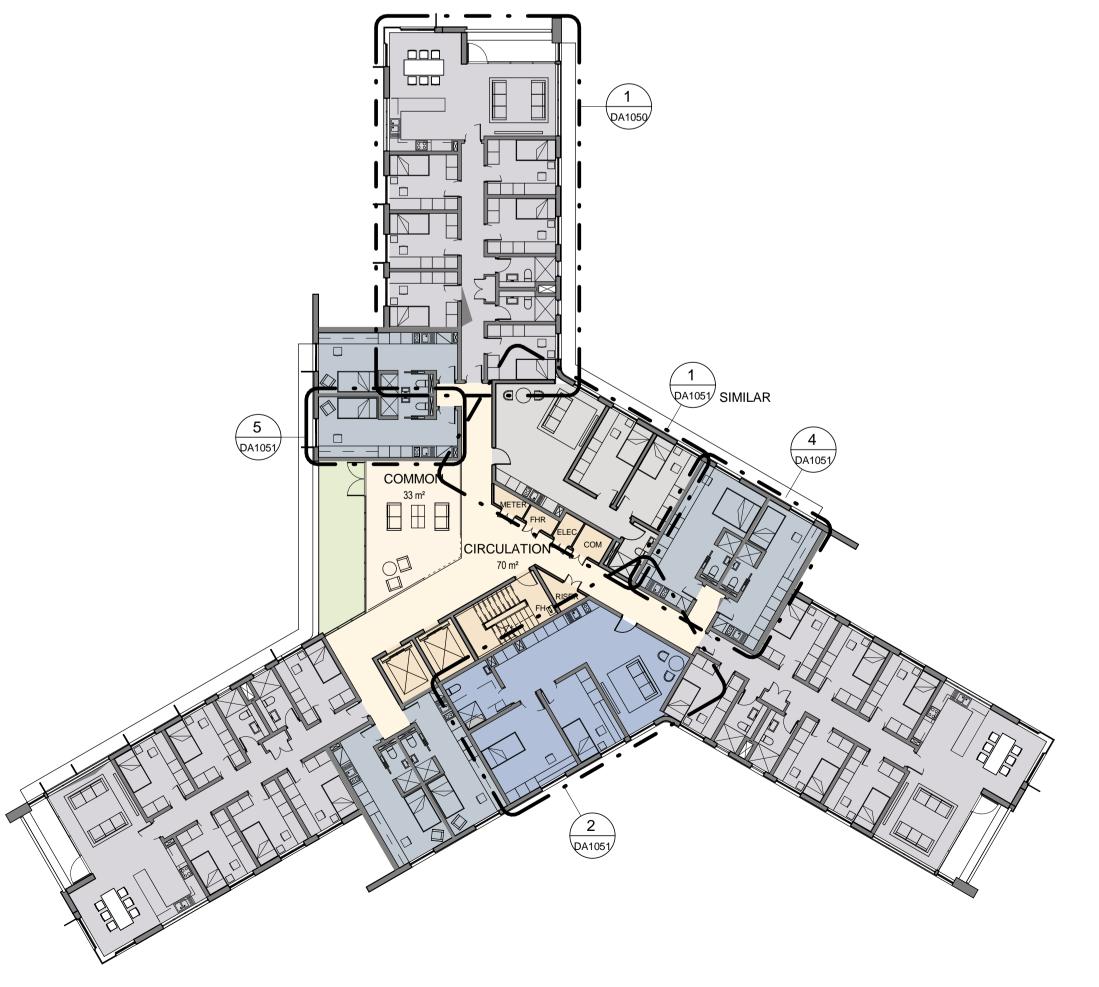

Car Parking

Floor Plans - Accommodation Typical T1, T2, T3 & T4

1:200@A1 DA1030

31/08/2011 4:09:17 PM **DEVELOPMENT APPLICATION**