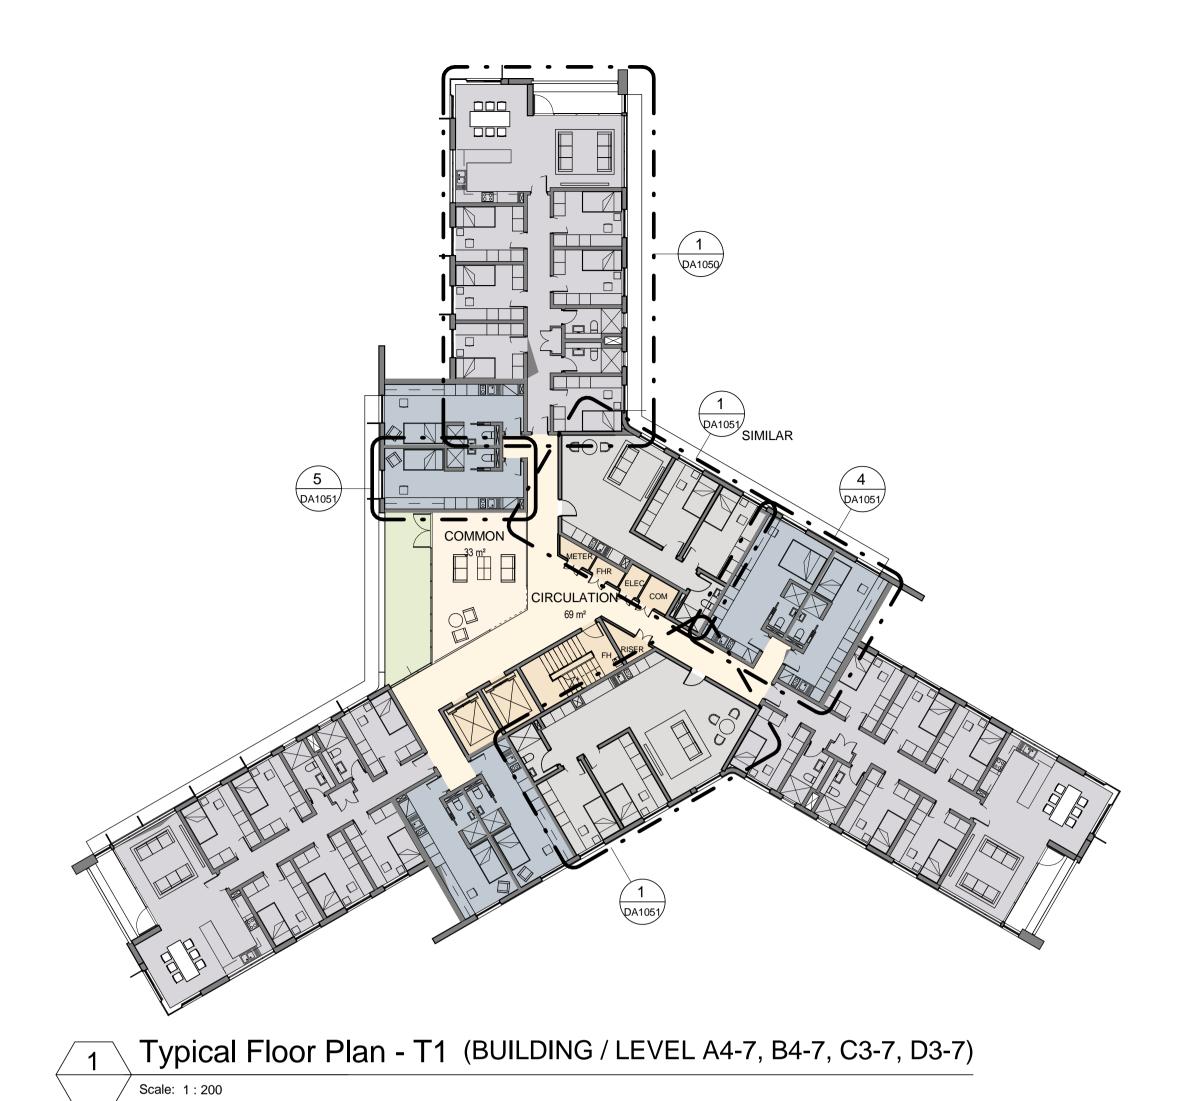

Car Parking

Floor Plans - Accommodation Typical T1, T2, T3 & T4

1:200@A1 DA1030

31/08/2011 4:09:17 PM **DEVELOPMENT APPLICATION**