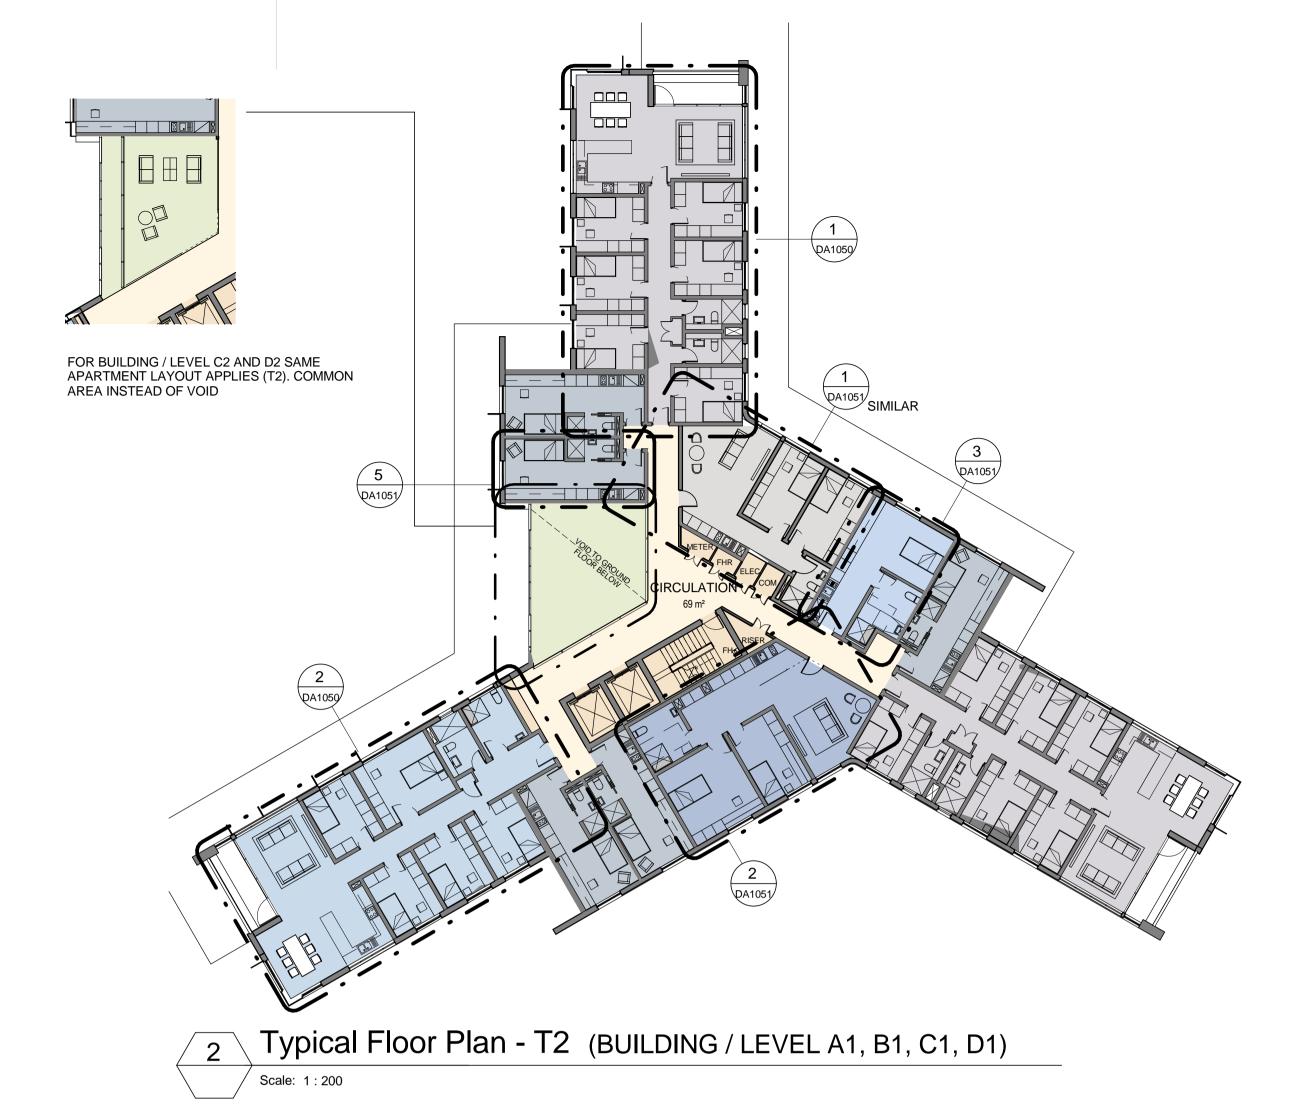

VOID

BALCONY

Car Parking

Floor Plans - Accommodation Typical T1, T2, T3 & T4

1:200@A1 DA1030

31/08/2011 4:09:17 PM **DEVELOPMENT APPLICATION**